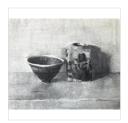

Oil on canvas

 $10 \ 3/5 \times 12 \ 3/5 \text{ in}$   $27 \times 32 \text{ cm}$ 

£950

**JASON LINE** 

Open Books, 2022 Oil on canvas

 $13 \ 4/5 \times 9 \ 4/5$  in  $35 \times 25$  cm

£1,200

JASON LINE Thonet Chair, 2023 Oil on wood panel