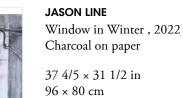

£800

 $9 \ 4/5 \times 7 \ 9/10$  in  $25 \times 20$  cm

JASON LINE Two Chairs, 2023 Charcoal on paper

£1,300

29  $1/2 \times 22$  in  $75 \times 56$  cm

JASON LINE

£2,200

Window at Night II, 2022 Charcoal on paper

 $27 \ 3/5 \times 39 \ 2/5$  in  $70 \times 100$  cm

**JASON LINE** 

£500

White on Blue, 2021 Oil on deep canvas

 $3 9/10 \times 5 9/10 \text{ in}$  $10 \times 15 \text{ cm}$ 

JASON LINE

£2,800

6 of 8