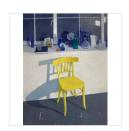

**JASON LINE**Studio Interior with Yellow Chair, 2022-23
Oil on canvas

48 × 36 1/5 in 122 × 92 cm