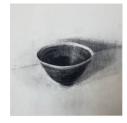

£650

£550

JASON LINE
Rie bowl II, 2022
Charcoal on paper  $12 \times 12 \text{ 1/5 in}$   $30.5 \times 31 \text{ cm}$ 

£550

£550

JASON LINE
Rie bowl III, 2022

12 × 12 1/5 in 30.5 × 31 cm

 $22 \times 32$  cm