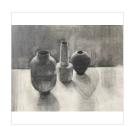

23 3/5 × 32 3/10 in  $60 \times 82 \text{ cm}$ 

JASON LINE

Two Pots, 2023 Oil on canvas

 $7.9/10 \times 7.9/10$  in  $20 \times 20 \text{ cm}$ 

JASON LINE

Rie bowl and Ginger Jar, 2022 Charcoal on paper

 $15 \times 15 \ 3/5 \ in$  $38 \times 39.5$  cm