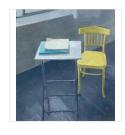

 $40 \times 35 \text{ cm}$ 

£2,000

JASON LINE Yellow Chair and Books, 2022 Oil on canvas

£2,200

 $18\ 1/10 \times 16\ 1/10$  in  $46 \times 41$  cm

JASON LINE
Yellow and Blue Chairs, 2022
Oil on canvas

£2,000

 $18\ 1/10 \times 14\ 1/5$  in  $46 \times 36$  cm

JASON LINE Studio Interior with Yellow Chair (study), 2022 Oil on canvas

 $13 \ 4/5 \times 11 \ 4/5 \text{ in}$   $35 \times 30 \text{ cm}$ 

£1,400

**JASON LINE**Open Letter, 2022
Oil on canvas