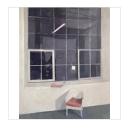

£2,200

**JASON LINE**Glass Objects and Shadows, 2021
Oil on linen

£1,800

 $13 \ 4/5 \times 15 \ 7/10 \text{ in}$   $35 \times 40 \text{ cm}$ 

JASON LINE
Open Window, 2022
Oil on canvas  $15 7/10 \times 13 4/5 \text{ in}$ 

 $40 \times 35 \text{ cm}$ 

£2,000

JASON LINE Yellow Chair and Books, 2022 Oil on canvas

£2,200

 $18\ 1/10 \times 16\ 1/10$  in  $46 \times 41$  cm

JASON LINE
Yellow and Blue Chairs, 2022
Oil on canvas

£2,000