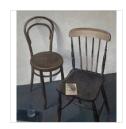

## **JASON LINE**Two Chairs and a Michelangelo Postcard, 2023 Oil on canvas

 $17 \ 7/10 \times 15 \ 7/10$  in  $45 \times 40$  cm

**JASON LINE**Chair with Raeburn Postcard, 2018
Oil on panel

9 1/10 × 11 4/5 in 23 × 30 cm