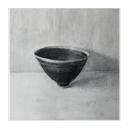

JASON LINE

Rie bowl I, 2022 Charcoal on paper

 $12 \times 12 \ 1/5 \ in$  $30.5 \times 31 \text{ cm}$ 

Follow 155A Gallery on Artsy.net 7 of 8

£850

£850

£3,200

£700

£650

£550

JASON LINE
Rie bowl II, 2022
Charcoal on paper  $12 \times 12 \text{ 1/5 in}$   $30.5 \times 31 \text{ cm}$ 

£550

£550

JASON LINE
Rie bowl III, 2022

12 × 12 1/5 in 30.5 × 31 cm

 $22 \times 32$  cm