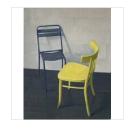

**JASON LINE**Studio Interior with Yellow Chair, 2022-23
Oil on canvas

48 × 36 1/5 in 122 × 92 cm