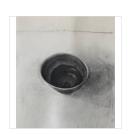

£650

£550

JASON LINE
Rie bowl II, 2022
Charcoal on paper  $12 \times 12 \text{ 1/5 in}$   $30.5 \times 31 \text{ cm}$ 

£550

£550

JASON LINE
Rie bowl III, 2022

12 × 12 1/5 in 30.5 × 31 cm

 $22 \times 32$  cm